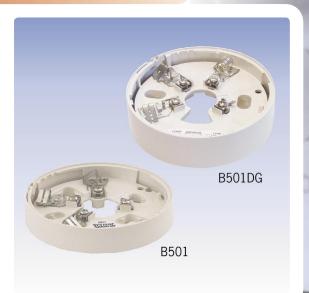

## Detector Base Series 200 B501/B501DG

- Suitable for automatic detectors in ADM loop technology with System Sensor/200 protocol
- Screw terminals for secure connection of multiple wires
- Terminals for connection of remote indicator
- Mechanical theft protection can be activated

## **Description**

The Detector Base B501/B501DG is designed to accommodate intelligent fire detectors Series 200 and 500 for use in ADM loops with System Sensor/200 protocol. Due to its robust multi-wire screw terminals, the detectors can be wired with ease, thus achieving a secure and durable connection.

ling or flush installation) is available.

A mechanical theft protection of the detector can optionally be activated at the detector base.

The Detector Base B501DG is 6mm higher than the Detector Base B501, and is therefore suitable for thick cables. It has the same height as the Isolator Detector Base B524IEFT-1.